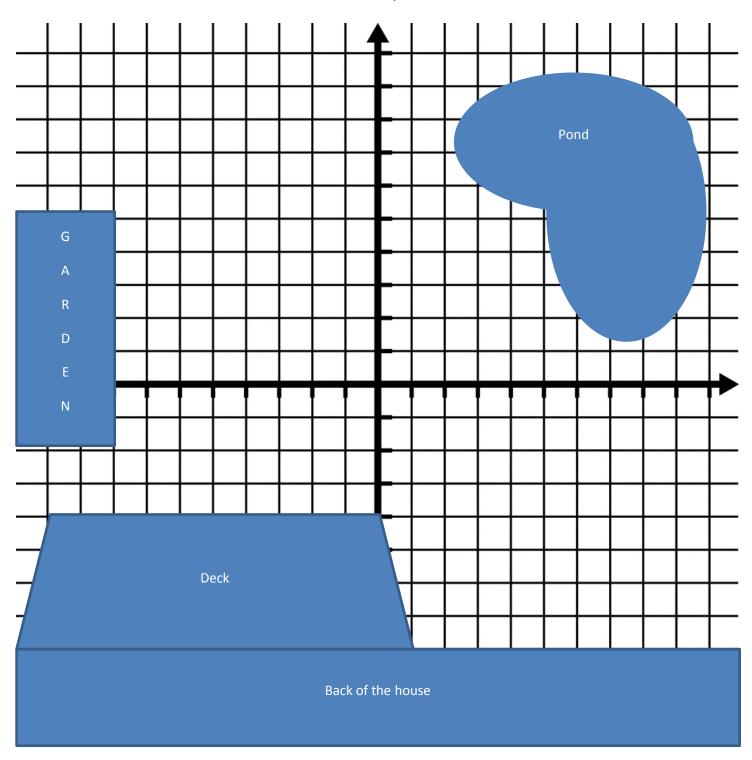

## Run Fido, Run!

Note: each tick mark represents a 1 foot distance

| 1) Determine one possible location to place the stake (center of the circle) in each of the quadrants of the yard so that Fido can run in the greatest circle possible with a leash 3 feet long. Write below to represent your circles: |
|-----------------------------------------------------------------------------------------------------------------------------------------------------------------------------------------------------------------------------------------|
| 2) Where could you place the stake so that Fido could run with a 4 feet long leash in three of the quadrants? Write<br>equations below to represent your circles:                                                                       |
| 3) Where could you place the stake if the leash was 5 feet long? Write the equations to represent your circles below                                                                                                                    |
| 4) Could you find a location for a leash 6 feet long? Why or why not?                                                                                                                                                                   |
|                                                                                                                                                                                                                                         |